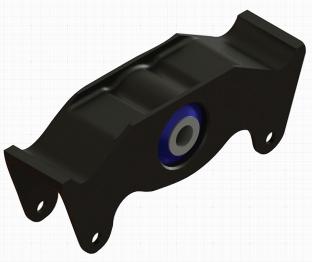

EQ53-35002 Cast Equalizer Beam with Bushing

CAD Rendering

- ATRO polyurethanes are 3-5 times stronger than rubber.
- · Resistant to oils, grease, road salt, and other chemicals.
- Specific compounds optimize the performance of each part.