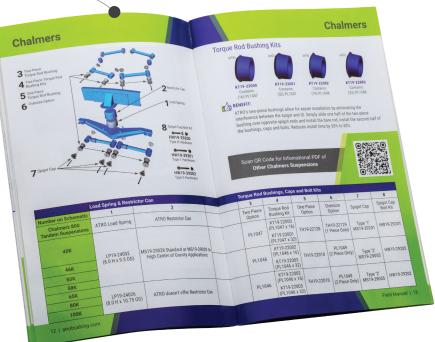

Use the photos upfront to find your suspension type, then flip to the detail section for a schematic and parts list.

#### 

- Quick reference for the most popular suspensions
- Photos help identify the suspension type
- Suspension types include a description, features, and a suspension schematic showing the parts.