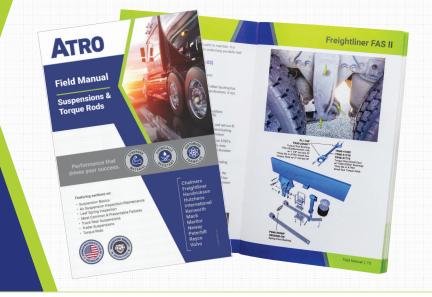

#### The essential guide for suspension system repairs.

Truck suspensions work as a whole system, and our ATRO Field Manual is a fast, easy guide to help you find the parts you need for "whole-system maintenance."

Use the photos upfront to find your suspension type, then flip to the detail section for a schematic and parts list.

#### 

- Quick reference for the most popular suspensions
- Photos help identify the suspension type
- Suspension types include a description, features, and a suspension schematic showing the parts.

#### Digital Versions on the ATRO Website

• Desktop, mobile, and PDF versions with links to products and suspension videos.

ATRO Field Manual—Print Version (2024, 81 pages) Pocket Size 5-1/2" x 8-1/2"