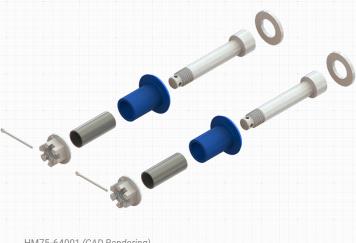

- HM75-64001 (CAD Rendering) Hood Pivot Bushing Kit
- ATRO polyurethanes are 3-5 times stronger than rubber.
- · Resistant to oils, grease, road salt, and other chemicals.
- Specific compounds optimize the performance of each part.