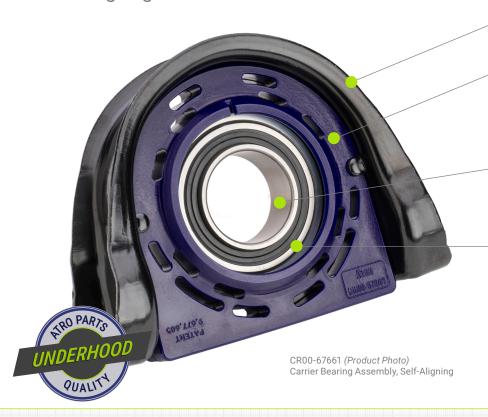

#### Durability and strength.

· Heavy-duty 7-gauge steel housing.

#### Polyurethane advtantages.

- Absorbs vibration and reduces driveline stress.
- Won't degrade when exposed to chemicals and weather.

#### Patented pivoting bearing.

- Range of +/- 10 degrees of articulation.
- Sealed to retain lubricant and prevent contamination.

#### Easier installation.

- Self-aligning feature—no need to shim.
- · Saves time and cost on every install.

ATRO Parts. Performance that drives your success.