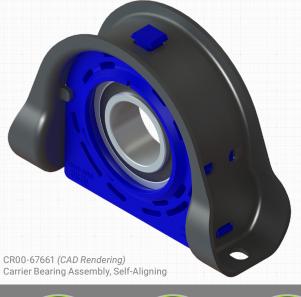

# CR00-67661 Carrier Bearing

Leading the way in driveline innnovation.

Our Self-Aligning Carrier Bearing with a range of +/- 10 degrees eliminates the need for shims and precision adjustments.

- ATRO polyurethanes are 3-5 times stronger than rubber.
- · Resistant to oils, grease, road salt, and other chemicals.
- Specific compounds optimize the performance of each part.

### Unrivaled articulation for smooth operations.

The self-aligning feature saves valuable time.

#### Patented pivoting bearing.

- Range of +/- 10 degrees of articulation.
- Sealed to retain lubricant and prevent contamination.