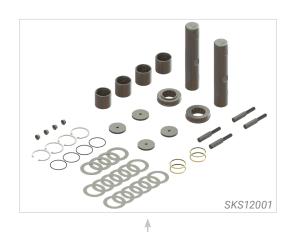

#### SKS14705 - Spiral Kit - K147E

| Item                       | Description                                                                                                                                                                                                                                                                                            |
|----------------------------|--------------------------------------------------------------------------------------------------------------------------------------------------------------------------------------------------------------------------------------------------------------------------------------------------------|
| ATRO #                     | SKS14705                                                                                                                                                                                                                                                                                               |
| Category                   | Steering                                                                                                                                                                                                                                                                                               |
| Description                | Spiral Kit - K147E                                                                                                                                                                                                                                                                                     |
| Shipping<br>Weight         | 20.44 lbs                                                                                                                                                                                                                                                                                              |
| UPC Code                   | 751354042061                                                                                                                                                                                                                                                                                           |
| Contains<br>Bushings       | Steel Spiral No Ream Kit                                                                                                                                                                                                                                                                               |
| Includes Kit<br>Components | King Pin (2) Spiral Bushing (4) Seal Kit SL147E-CON (1) Shim and Hardware Kit BK147E (1) End Plate EP122E (4) Thrust Bearing BRT188S (2) Lock Pin LP147E-L (2) Lock Pin LP147E-S (2)                                                                                                                   |
| Misc. Specs                | Axle Repair Sleeve SKAS147E Available for SKS14705 Kit Kingpin=1.872"X9.05" - Double Lock Same Side Fitment: Spicer/Dana/Eaton, 02 Codes, Codes: 14600# 02-AEZ, 02-AGB, 02-AGC, 02-AGE, Spicer/Dana/Eaton, E Codes, Codes: 10000# E1002I/W 12000# E1202I/W , E1321I/W, 13200# E1322I/W 14600# E1462I/W |
| Install Tool               | Long T-Handle=SKT090L, Short T Handle=SKT090S                                                                                                                                                                                                                                                          |
| Misc. Tool                 | Seal Driver=SKPT147E                                                                                                                                                                                                                                                                                   |
| Warranty                   | U.S./Canada 3-Year: Export 1-Year                                                                                                                                                                                                                                                                      |

Detailed CAD product images showing kit components.