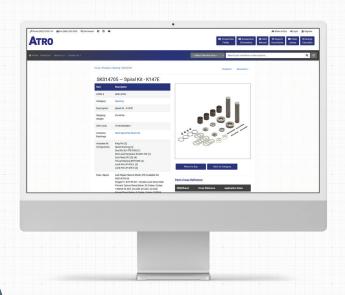

#### SKS14705 - Spiral Kit - K147E

| Item                       | Description                                                                                                                                                                                                                                                                                            |
|----------------------------|--------------------------------------------------------------------------------------------------------------------------------------------------------------------------------------------------------------------------------------------------------------------------------------------------------|
| ATRO #                     | SKS14705                                                                                                                                                                                                                                                                                               |
| Category                   | Steering                                                                                                                                                                                                                                                                                               |
| Description                | Spiral Kit - K147E                                                                                                                                                                                                                                                                                     |
| Shipping<br>Weight         | 20.44 lbs                                                                                                                                                                                                                                                                                              |
| UPC Code                   | 751354042061                                                                                                                                                                                                                                                                                           |
| Contains<br>Bushings       | Steel Spiral No Ream Kit                                                                                                                                                                                                                                                                               |
| Includes Kit<br>Components | King Pin (2) Spiral Bushing (4) Seal Kit SL147E-CON (1) Shim and Hardware Kit BK147E (1) End Plate EP122E (4) Thrust Bearing BRT188S (2) Lock Pin LP147E-L (2) Lock Pin LP147E-S (2)                                                                                                                   |
| Misc. Specs                | Axle Repair Sleeve SKAS147E Available for SKS14705 Kit Kingpin=1.872"X9.05" - Double Lock Same Side Fitment: Spicer/Dana/Eaton, 02 Codes, Codes: 14600# 02-AEZ, 02-AGB, 02-AGC, 02-AGE, Spicer/Dana/Eaton, E Codes, Codes: 10000# E1002I/W 12000# E1202I/W , E1321I/W, 13200# E1322I/W 14600# E1462I/W |
| Install Tool               | Long T-Handle=SKT090L, Short T Handle=SKT090S                                                                                                                                                                                                                                                          |
| Misc. Tool                 | Seal Driver=SKPT147E                                                                                                                                                                                                                                                                                   |
| Warranty                   | U.S./Canada 3-Year: Export 1-Year                                                                                                                                                                                                                                                                      |

Detailed CAD product images showing kit components.

#### Product specifications.

- Kit number
- · Component parts breakdown
- · Spec information
- Tool information

## Cross reference and competitor kit information.

- Exact Cross indicators
- Near Cross indicators
- · Application notes