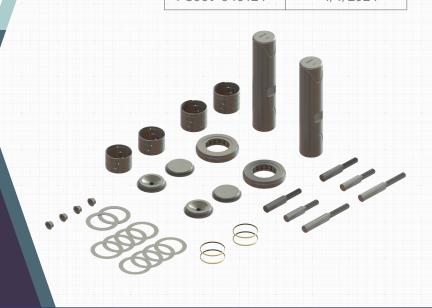

### Find spares on our website.

- · Navigate to the kit detail page.
- Kit components shown in detail in the product photo.
- · Kit components specified on the list.