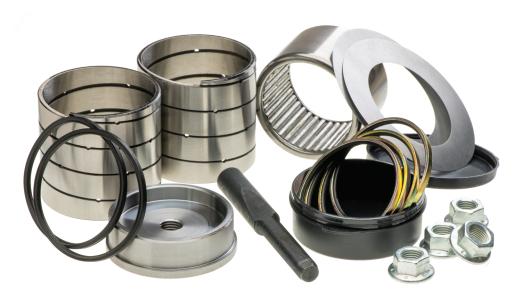

### Find spares on our website.

- · Navigate to the kit detail page.
- Kit components shown in detail in the product photo.
- · Kit components specified on the list.