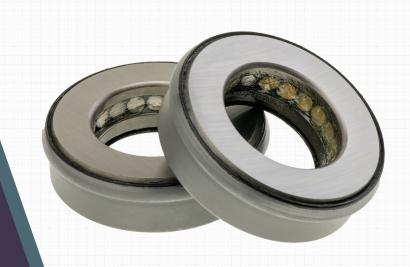

## **Pre-Packed Bearings**

Save time and ensure proper installation.

Our pre-packed bearings\* set new standards in the industry, ensuring your installations are faster, more accurate, and hassle-free. Discover how Steer King can transform your maintenance routine, saving you both time and effort.

### Leave the packing to us.

Our pre-packed bearings\* save you the effort—and 10-20 minutes per install.

#### Bearings pre-packed with grease.

- Ensures proper grease application for performance and durability.
- Saves the hassle, effort, and time of handling and applying grease.