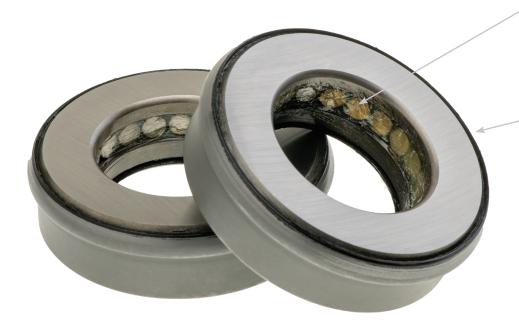

#### Bearings pre-packed with grease.

- Ensures proper grease application for performance and durability.
- Saves the hassle, effort, and time of handling and applying grease.

#### Precision ground surface.

· High-quality machined parts.

#### Openings face towards the ground.

· Fast, easy orientation for installation.

\*Important Note: Mack Bearings Configuration
Special Note for Mack Owners: Due to specific
configurations, Mack bearings are <u>not</u> pre-packed, but
Steer King's quality and precision remain unmatched.