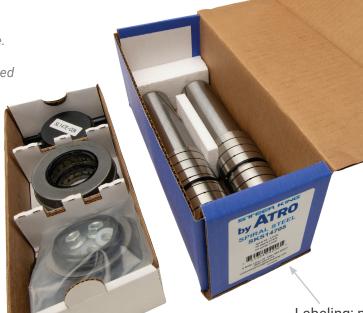

## **Kit Box and Parts Tray**

Steer King kits are a game changer.

The quality of a Steer King kit is evident right out of the box. Each component is carefully arranged and hand-packed in our box and parts tray, so you have exactly what you need, where you need it for faster, easier installation and time savings.

### Our exclusive "Mechanic's Tray."

- Easy lift out of the box.
- All the parts you need, in one place.
- · Parts are clean and organized.

 Keeps parts contained and protected during installation.

#### Easy to handle.

- · Strapping on every box.
- Our kit boxes are balanced, easy to pick up, move, and store on shelves.

Labeling: part numbers and details.

· Clear, easy to read end labels.

Steer King products are engineered to be long-lasting and are known for hassle-free installation, which saves time and boosts productivity for both shops and truck owners.