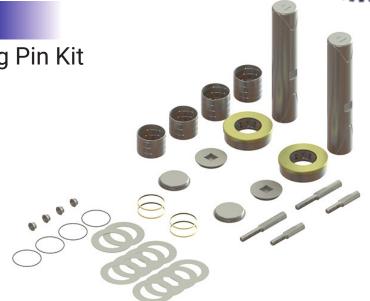

## Additions to ATRO's Steer King Line

No-Ream Steel Spiral King Pin Kit

**Qty Per Vehicle:** 1

**Cross References** 

Meritor: R201613

**Install Tools** 

Long T-Handle: SKT060L Short T Handle: SKT060S Seal Driver: SKPTH931L

## Save time in the shop.

Like ATRO's specialty engineered products, our Steer King Line offers long-lasting, no-ream King Pin kits that install fast and reduce downtime. Steer King installs are known for being clear-cut and hassle-free, which saves time and boosts productivity for both shops and owners.

## High-quality, precision engineering.

ATRO's Steer King kits include precision machined components with all critical dimensions 100% inspected for a true fit.

PA021-053123

6 Bolte Lane St. Clair, Missouri 63077 • U.S.A. 800.325.6114 • Fax 866.920.2005