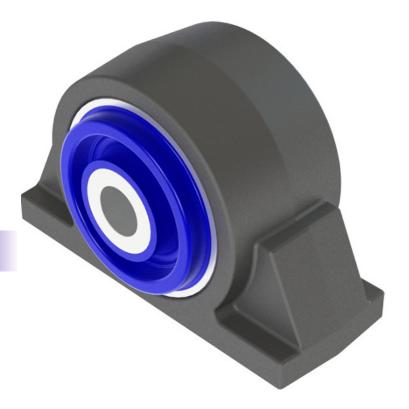

## CM62-61479

Cab Mount Assembly (20MM)

**Dimensions:** 

Inside Diameter: .802 (20MM)

Bolt Holes C-C: 4.33"

**Qty Per Vehicle:** Typically 2

**Cross References** 

Mack: 20975430, 30QS3479AM