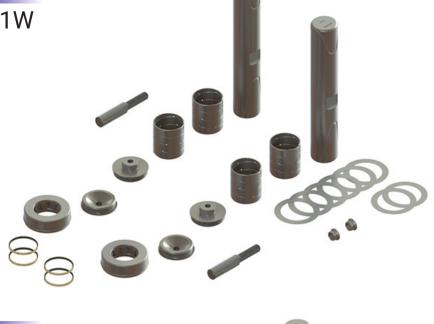

## Additions to ATRO's Steer King Line

Steel Spiral King Pin Kit, K81W

Fitment: SL8K W/WESTPORT AXLE

**Qty Per Vehicle:** 1

#### **Cross References**

Stemco: K81W

Watson Chalin: SRK115

#### **Install Tools**

Long T-Handle: SKT060L Short T Handle: SKT060S Seal Driver: SKPT941R