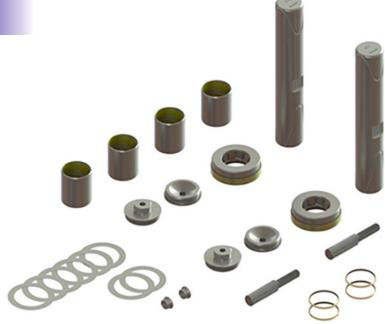

### **SKB8123**

Bronze Bushing King Pin Kit

Fitment: SL8K W/WESTPORT AXLE

**Qty Per Vehicle:** 1

#### **Cross References**

Stemco: K81W

Watson Chalin: SRK115

**Install Tools** 

Seal Driver: SKPT941R

PA012-092022

6 Bolte Lane St. Clair, Missouri 63077 • U.S.A. 800.325.6114 • Fax 866.920.2005

ATRObushing.com