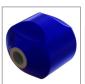

### PB57-26247

| Description           | Pivot Bushing (Large)   |
|-----------------------|-------------------------|
| Description (French)  | Bague de pivot (grande) |
| Description (Spanish) | Buje de pivote (grande) |

| OEM/Brand | Cross-Reference |
|-----------|-----------------|
| Neway     | 90008247        |