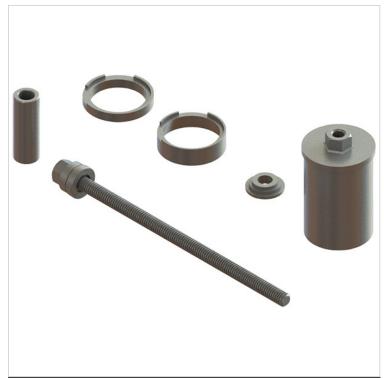

### PT57-59015

| Feature               | Specification                                                                                         |
|-----------------------|-------------------------------------------------------------------------------------------------------|
| ATRO #                | PT57-59015                                                                                            |
| Description           | Installation/Removal Tool                                                                             |
| Description (French)  | Outil d'installation/retrait                                                                          |
| Description (Spanish) | Herramienta de instalación/extracción                                                                 |
| Outside Diameter      | 1 1/8"                                                                                                |
| Misc                  | Part will NOT work in older 1" style ACME rear drive plate  ONLY use in 1 1/8" ACME rear drive plate. |

## **Related Part:**

Installation/Removal Tool for use with ATRO's PB57-26247 bushing or Neway 90008247

# PT57-59015

**Choose ATRO for reliability and top performance in** the shop and on the road.

We build ATRO Parts tough for the heavy-duty industry and back them with the best warranty.