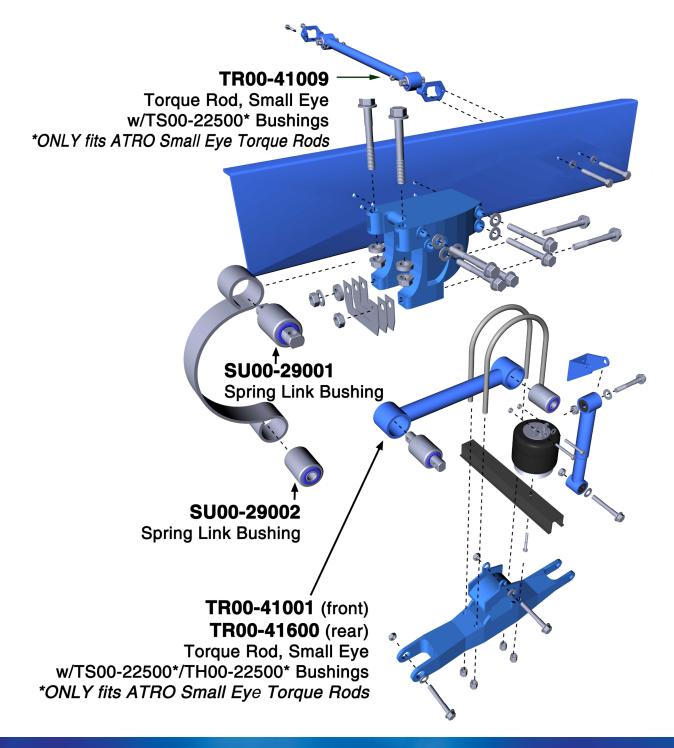

## **SUSPENSION SCHEMATICS**

**KENWORTH AIRGLIDE 380 / PETERBILT FLEX AIR** 

POLYURETHANE PARTS | SOLUTIONS FOR HEAVY TRUCKS Atrobushing.com

©2017 Atro Engineered Systems, Inc.

6 Bolte Lane St. Clair, Missouri 63077 | U.S.A. (800) 325.6114 | Fax (866) 920.2005