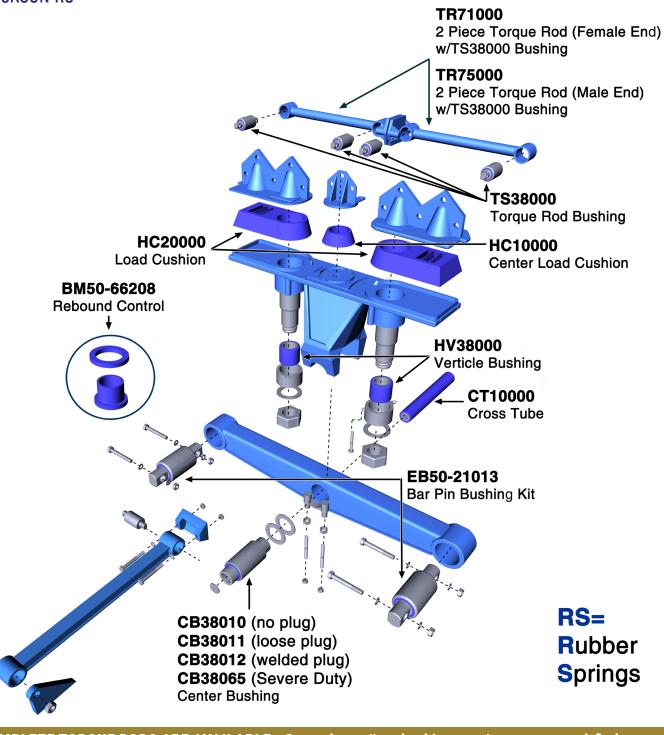

## SUSPENSION SCHEMATIC

## **HENDRICKSON RS®**

COMPLETE TORQUE RODS ARE AVAILABLE - Go to: https://atrobushing.com/atro-torque-rod-finder

WITH ATRO BEHIND YOU, DRIVE FORWARD. (800) DRIVELINE » STEERING » SUSPENSION » TORQUE ROD » TRAILER » UNDERHOOD